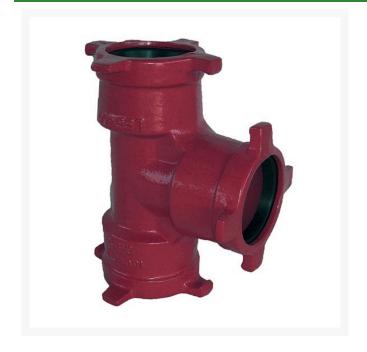

## Leemco Tee - 2 x 2 x 2 Ductile Iron (Bell x Bell x Bell)

RGLSB-111T

## **Details**

Ductile iron, slanted, deep bell, and gasket style fittings are made in accordance with ASTM A-536, Grade 65-45-12 & AWWA C153. Fittings have four lugs to accommodate joint restraints and other fittings. Bell section allows 5 degree freedom of pipe deflection within the bell end. All DPS fittings have epoxy coating as standard finish on interior & exterior surfaces, 10-12 mil thickness. Gaskets are manufactured of high grade EPDM rubber and are rib-enforced U-Cup design to seal and assist in restraining pipe at all pressures. Note: When ordering tees, the last digit is the branch (side outlet) size. Left side to Right side to Top (branch).