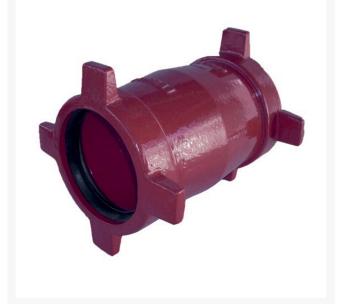

## Leemco Repair Coupling - 4" Ductile Iron

RGLSB-400RC

## Details

Ductile iron, slanted, deep bell, and gasket style fittings are made in accordance with ASTM A-536, Grade 65-45-12 & AWWA C153. Fittings have four lugs to accommodate joint restraints and other fittings. Bell section allows 5 degree freedom of pipe deflection within the bell end. All DPS fittings have epoxy coating as standard finish on interior & exterior surfaces, 10-12 mil thickness. Gaskets are manufactured of high grade EPDM rubber and are rib-enforced U-Cup design to seal and assist in restraining pipe at all pressures.