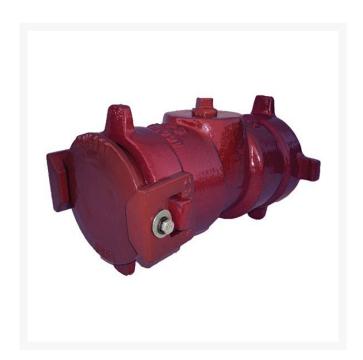

## **Leemco Cap - 4"** RGLSB-4C

## **Details**

Ductile iron, slanted, deep bell, and gasket style fittings are made in accordance with ASTM A-536, Grade 65-45-12 & AWWA C153. Fittings have four lugs to accommodate joint restraints and other fittings. Bell section allows 5 degree freedom of pipe deflection within the bell end. All DPS fittings have epoxy coating as standard finish on interior & exterior surfaces, 10-12 mil thickness. Gaskets are manufactured of high grade EPDM rubber and are rib-enforced U-Cup design to seal and assist in restraining pipe at all pressures.