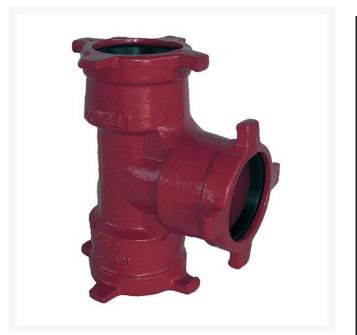

## Leemco Tee - 8 x 2.5 x 4 Ductile Iron (Bell x Bell x Bell)

RGLSB-824T

## Details

Ductile iron, slanted, deep bell, and gasket style fittings are made in accordance with ASTM A-536, Grade 65-45-12 & AWWA C153. Fittings have four lugs to accommodate joint restraints and other fittings. Bell section allows 5 degree freedom of pipe deflection within the bell end. All DPS fittings have epoxy coating as standard finish on interior & exterior surfaces, 10-12 mil thickness. Gaskets are manufactured of high grade EPDM rubber and are rib-enforced U-Cup design to seal and assist in restraining pipe at all pressures. Note: When ordering tees, the last digit is the branch (side outlet) size. Left side to Right side to Top (branch).