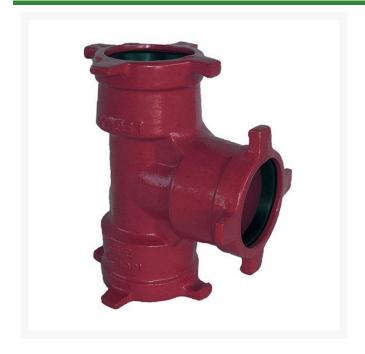

## Leemco Tee - 8 x 2.5 x 6 Ductile Iron (Bell x Bell x Bell)

RGLSB-826T

## **Details**

Ductile iron, slanted, deep bell, and gasket style fittings are made in accordance with ASTM A-536, Grade 65-45-12 & AWWA C153. Fittings have four lugs to accommodate joint restraints and other fittings. Bell section allows 5 degree freedom of pipe deflection within the bell end. All DPS fittings have epoxy coating as standard finish on interior & exterior surfaces, 10-12 mil thickness. Gaskets are manufactured of high grade EPDM rubber and are rib-enforced U-Cup design to seal and assist in restraining pipe at all pressures. Note: When ordering tees, the last digit is the branch (side outlet) size. Left side to Right side to Top (branch).