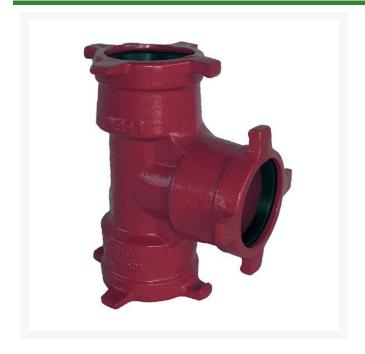

## Leemco Tee - 8 x 2.5 x 8 Ductile Iron (Bell x Bell x Bell)

RGLSB-828T

## **Details**

Ductile iron, slanted, deep bell, and gasket style fittings are made in accordance with ASTM A-536, Grade 65-45-12 & AWWA C153. Fittings have four lugs to accommodate joint restraints and other fittings. Bell section allows 5 degree freedom of pipe deflection within the bell end. All DPS fittings have epoxy coating as standard finish on interior & exterior surfaces, 10-12 mil thickness. Gaskets are manufactured of high grade EPDM rubber and are rib-enforced U-Cup design to seal and assist in restraining pipe at all pressures. Note: When ordering tees, the last digit is the branch (side outlet) size. Left side to Right side to Top (branch).