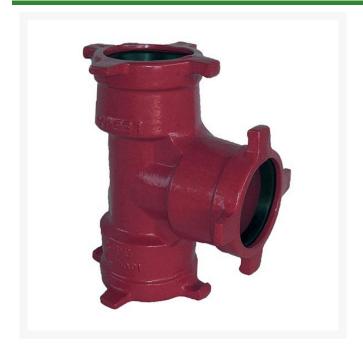

## Leemco Tee - 8 x 3 x 3 Ductile Iron (Bell x Bell x Bell)

RGLSB-833T

## **Details**

Ductile iron, slanted, deep bell, and gasket style fittings are made in accordance with ASTM A-536, Grade 65-45-12 & AWWA C153. Fittings have four lugs to accommodate joint restraints and other fittings. Bell section allows 5 degree freedom of pipe deflection within the bell end. All DPS fittings have epoxy coating as standard finish on interior & exterior surfaces, 10-12 mil thickness. Gaskets are manufactured of high grade EPDM rubber and are rib-enforced U-Cup design to seal and assist in restraining pipe at all pressures. Note: When ordering tees, the last digit is the branch (side outlet) size. Left side to Right side to Top (branch).