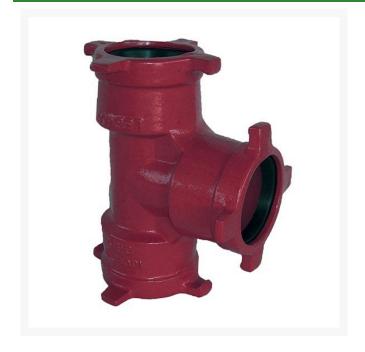

## Leemco Tee - 8 x 3 x 4 Ductile Iron (Bell x Bell x Bell)

RGLSB-834T

## **Details**

Ductile iron, slanted, deep bell, and gasket style fittings are made in accordance with ASTM A-536, Grade 65-45-12 & AWWA C153. Fittings have four lugs to accommodate joint restraints and other fittings. Bell section allows 5 degree freedom of pipe deflection within the bell end. All DPS fittings have epoxy coating as standard finish on interior & exterior surfaces, 10-12 mil thickness. Gaskets are manufactured of high grade EPDM rubber and are rib-enforced U-Cup design to seal and assist in restraining pipe at all pressures. Note: When ordering tees, the last digit is the branch (side outlet) size. Left side to Right side to Top (branch).