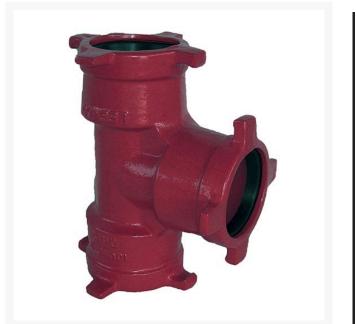

## Leemco Tee - 8 x 3 x 6 Ductile Iron (Bell x Bell x Bell)

RGLSB-836T

## Details

Ductile iron, slanted, deep bell, and gasket style fittings are made in accordance with ASTM A-536, Grade 65-45-12 & AWWA C153. Fittings have four lugs to accommodate joint restraints and other fittings. Bell section allows 5 degree freedom of pipe deflection within the bell end. All DPS fittings have epoxy coating as standard finish on interior & exterior surfaces, 10-12 mil thickness. Gaskets are manufactured of high grade EPDM rubber and are rib-enforced U-Cup design to seal and assist in restraining pipe at all pressures. Note: When ordering tees, the last digit is the branch (side outlet) size. Left side to Right side to Top (branch).