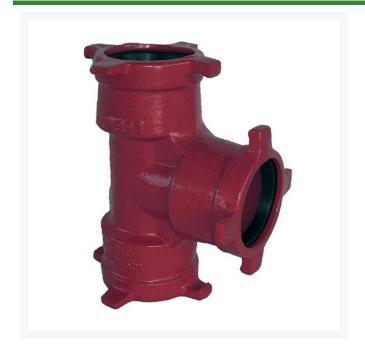

## Leemco Tee - 8 x 4 x 3 Ductile Iron (Bell x Bell x Bell)

RGLSB-843T

## **Details**

Ductile iron, slanted, deep bell, and gasket style fittings are made in accordance with ASTM A-536, Grade 65-45-12 & AWWA C153. Fittings have four lugs to accommodate joint restraints and other fittings. Bell section allows 5 degree freedom of pipe deflection within the bell end. All DPS fittings have epoxy coating as standard finish on interior & exterior surfaces, 10-12 mil thickness. Gaskets are manufactured of high grade EPDM rubber and are rib-enforced U-Cup design to seal and assist in restraining pipe at all pressures. Note: When ordering tees, the last digit is the branch (side outlet) size. Left side to Right side to Top (branch).