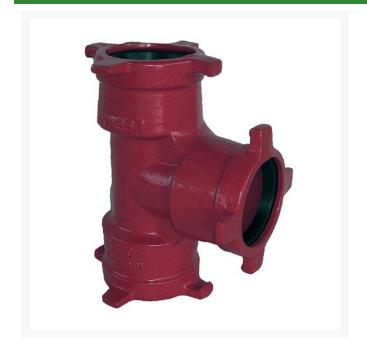

## Leemco Tee - 8 x 4 x 4 Ductile Iron (Bell x Bell x Bell)

RGLSB-844T

## **Details**

Ductile iron, slanted, deep bell, and gasket style fittings are made in accordance with ASTM A-536, Grade 65-45-12 & AWWA C153. Fittings have four lugs to accommodate joint restraints and other fittings. Bell section allows 5 degree freedom of pipe deflection within the bell end. All DPS fittings have epoxy coating as standard finish on interior & exterior surfaces, 10-12 mil thickness. Gaskets are manufactured of high grade EPDM rubber and are rib-enforced U-Cup design to seal and assist in restraining pipe at all pressures. Note: When ordering tees, the last digit is the branch (side outlet) size. Left side to Right side to Top (branch).