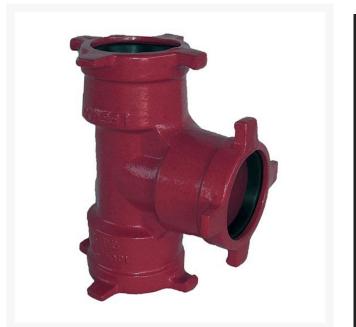

## Leemco Tee - 8 x 4 x 8 Ductile Iron (Bell x Bell x Bell)

RGLSB-848T

## Details

Ductile iron, slanted, deep bell, and gasket style fittings are made in accordance with ASTM A-536, Grade 65-45-12 & AWWA C153. Fittings have four lugs to accommodate joint restraints and other fittings. Bell section allows 5 degree freedom of pipe deflection within the bell end. All DPS fittings have epoxy coating as standard finish on interior & exterior surfaces, 10-12 mil thickness. Gaskets are manufactured of high grade EPDM rubber and are rib-enforced U-Cup design to seal and assist in restraining pipe at all pressures. Note: When ordering tees, the last digit is the branch (side outlet) size. Left side to Right side to Top (branch).