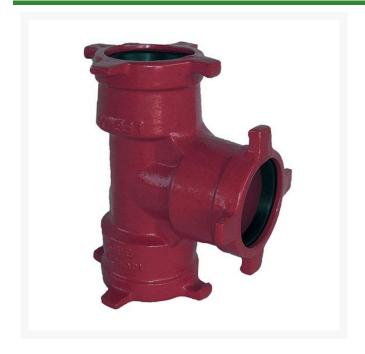

## Leemco Tee - 8 x 6 x 10 Ductile Iron (Bell x Bell x Bell)

RGLSB-8610T

## **Details**

Ductile iron, slanted, deep bell, and gasket style fittings are made in accordance with ASTM A-536, Grade 65-45-12 & AWWA C153. Fittings have four lugs to accommodate joint restraints and other fittings. Bell section allows 5 degree freedom of pipe deflection within the bell end. All DPS fittings have epoxy coating as standard finish on interior & exterior surfaces, 10-12 mil thickness. Gaskets are manufactured of high grade EPDM rubber and are rib-enforced U-Cup design to seal and assist in restraining pipe at all pressures. Note: When ordering tees, the last digit is the branch (side outlet) size. Left side to Right side to Top (branch).