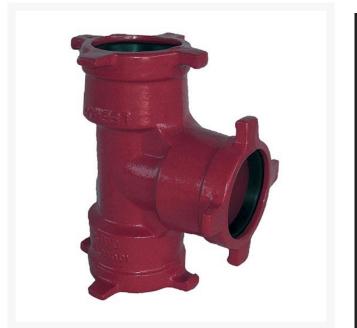

## Leemco Tee - 8 x 6 x 12 Ductile Iron (Bell x Bell x Bell)

RGLSB-8612T

## Details

Ductile iron, slanted, deep bell, and gasket style fittings are made in accordance with ASTM A-536, Grade 65-45-12 & AWWA C153. Fittings have four lugs to accommodate joint restraints and other fittings. Bell section allows 5 degree freedom of pipe deflection within the bell end. All DPS fittings have epoxy coating as standard finish on interior & exterior surfaces, 10-12 mil thickness. Gaskets are manufactured of high grade EPDM rubber and are rib-enforced U-Cup design to seal and assist in restraining pipe at all pressures. Note: When ordering tees, the last digit is the branch (side outlet) size. Left side to Right side to Top (branch).