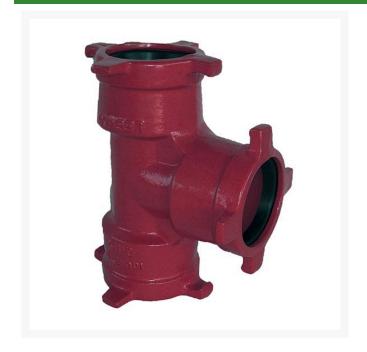

## Leemco Tee - 8 x 6 x 3 Ductile Iron (Bell x Bell x Bell)

RGLSB-863T

## **Details**

Ductile iron, slanted, deep bell, and gasket style fittings are made in accordance with ASTM A-536, Grade 65-45-12 & AWWA C153. Fittings have four lugs to accommodate joint restraints and other fittings. Bell section allows 5 degree freedom of pipe deflection within the bell end. All DPS fittings have epoxy coating as standard finish on interior & exterior surfaces, 10-12 mil thickness. Gaskets are manufactured of high grade EPDM rubber and are rib-enforced U-Cup design to seal and assist in restraining pipe at all pressures. Note: When ordering tees, the last digit is the branch (side outlet) size. Left side to Right side to Top (branch).