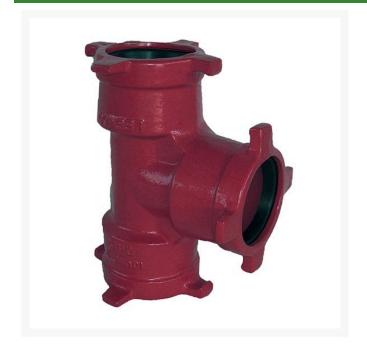

## Leemco Tee - 8 x 6 x 4 Ductile Iron (Bell x Bell x Bell)

## **Details**

Ductile iron, slanted, deep bell, and gasket style fittings are made in accordance with ASTM A-536, Grade 65-45-12 & AWWA C153. Fittings have four lugs to accommodate joint restraints and other fittings. Bell section allows 5 degree freedom of pipe deflection within the bell end. All DPS fittings have epoxy coating as standard finish on interior & exterior surfaces, 10-12 mil thickness. Gaskets are manufactured of high grade EPDM rubber and are rib-enforced U-Cup design to seal and assist in restraining pipe at all pressures. Note: When ordering tees, the last digit is the branch (side outlet) size. Left side to Right side to Top (branch).