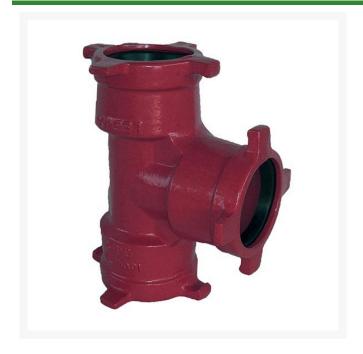

## Leemco Tee - 8 x 6 x 6 Ductile Iron (Bell x Bell x Bell)

RGLSB-866T

## **Details**

Ductile iron, slanted, deep bell, and gasket style fittings are made in accordance with ASTM A-536, Grade 65-45-12 & AWWA C153. Fittings have four lugs to accommodate joint restraints and other fittings. Bell section allows 5 degree freedom of pipe deflection within the bell end. All DPS fittings have epoxy coating as standard finish on interior & exterior surfaces, 10-12 mil thickness. Gaskets are manufactured of high grade EPDM rubber and are rib-enforced U-Cup design to seal and assist in restraining pipe at all pressures. Note: When ordering tees, the last digit is the branch (side outlet) size. Left side to Right side to Top (branch).