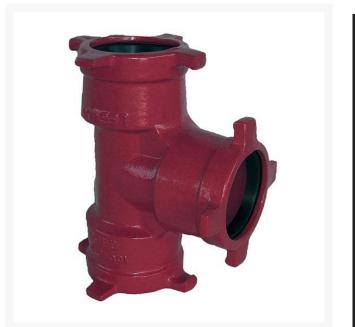

## Leemco Tee - 8 x 6 x 8 Ductile Iron (Bell x Bell x Bell)

RGLSB-868T

## Details

Ductile iron, slanted, deep bell, and gasket style fittings are made in accordance with ASTM A-536, Grade 65-45-12 & AWWA C153. Fittings have four lugs to accommodate joint restraints and other fittings. Bell section allows 5 degree freedom of pipe deflection within the bell end. All DPS fittings have epoxy coating as standard finish on interior & exterior surfaces, 10-12 mil thickness. Gaskets are manufactured of high grade EPDM rubber and are rib-enforced U-Cup design to seal and assist in restraining pipe at all pressures. Note: When ordering tees, the last digit is the branch (side outlet) size. Left side to Right side to Top (branch).