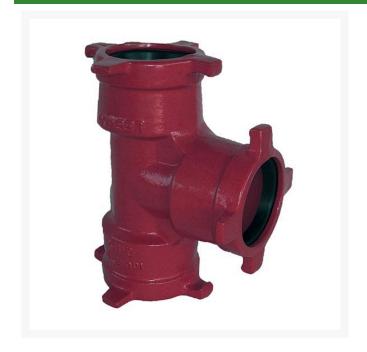

## Leemco Tee - 8 x 8 x 10 Ductile Iron (Bell x Bell x Bell)

RGLSB-8810T

## **Details**

Ductile iron, slanted, deep bell, and gasket style fittings are made in accordance with ASTM A-536, Grade 65-45-12 & AWWA C153. Fittings have four lugs to accommodate joint restraints and other fittings. Bell section allows 5 degree freedom of pipe deflection within the bell end. All DPS fittings have epoxy coating as standard finish on interior & exterior surfaces, 10-12 mil thickness. Gaskets are manufactured of high grade EPDM rubber and are rib-enforced U-Cup design to seal and assist in restraining pipe at all pressures. Note: When ordering tees, the last digit is the branch (side outlet) size. Left side to Right side to Top (branch).