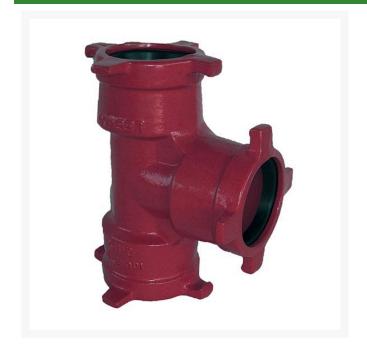

## Leemco Tee - 8 x 8 x 12 Ductile Iron (Bell x Bell x Bell)

RGLSB-8812T

## **Details**

Ductile iron, slanted, deep bell, and gasket style fittings are made in accordance with ASTM A-536, Grade 65-45-12 & AWWA C153. Fittings have four lugs to accommodate joint restraints and other fittings. Bell section allows 5 degree freedom of pipe deflection within the bell end. All DPS fittings have epoxy coating as standard finish on interior & exterior surfaces, 10-12 mil thickness. Gaskets are manufactured of high grade EPDM rubber and are rib-enforced U-Cup design to seal and assist in restraining pipe at all pressures. Note: When ordering tees, the last digit is the branch (side outlet) size. Left side to Right side to Top (branch).