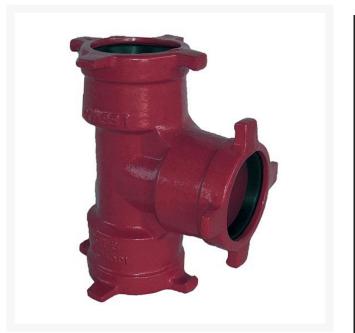

## Leemco Tee - 8 x 8 x 2.5 Ductile Iron (Bell x Bell x Bell)

RGLSB-882T

## Details

Ductile iron, slanted, deep bell, and gasket style fittings are made in accordance with ASTM A-536, Grade 65-45-12 & AWWA C153. Fittings have four lugs to accommodate joint restraints and other fittings. Bell section allows 5 degree freedom of pipe deflection within the bell end. All DPS fittings have epoxy coating as standard finish on interior & exterior surfaces, 10-12 mil thickness. Gaskets are manufactured of high grade EPDM rubber and are rib-enforced U-Cup design to seal and assist in restraining pipe at all pressures. Note: When ordering tees, the last digit is the branch (side outlet) size. Left side to Right side to Top (branch).