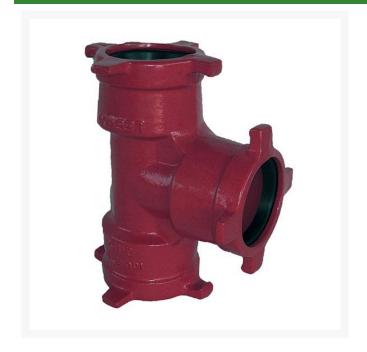

## Leemco Tee - 8 x 8 x 4 Ductile Iron (Bell x Bell x Bell)

RGLSB-884T

## **Details**

Ductile iron, slanted, deep bell, and gasket style fittings are made in accordance with ASTM A-536, Grade 65-45-12 & AWWA C153. Fittings have four lugs to accommodate joint restraints and other fittings. Bell section allows 5 degree freedom of pipe deflection within the bell end. All DPS fittings have epoxy coating as standard finish on interior & exterior surfaces, 10-12 mil thickness. Gaskets are manufactured of high grade EPDM rubber and are rib-enforced U-Cup design to seal and assist in restraining pipe at all pressures. Note: When ordering tees, the last digit is the branch (side outlet) size. Left side to Right side to Top (branch).