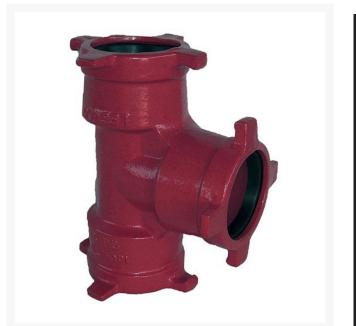

## Leemco Tee - 8 x 8 x 6 Ductile Iron (Bell x Bell x Bell)

RGLSB-886T

## Details

Ductile iron, slanted, deep bell, and gasket style fittings are made in accordance with ASTM A-536, Grade 65-45-12 & AWWA C153. Fittings have four lugs to accommodate joint restraints and other fittings. Bell section allows 5 degree freedom of pipe deflection within the bell end. All DPS fittings have epoxy coating as standard finish on interior & exterior surfaces, 10-12 mil thickness. Gaskets are manufactured of high grade EPDM rubber and are rib-enforced U-Cup design to seal and assist in restraining pipe at all pressures. Note: When ordering tees, the last digit is the branch (side outlet) size. Left side to Right side to Top (branch).