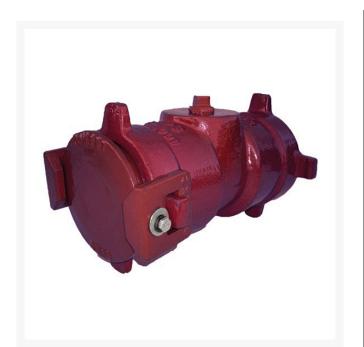

## Leemco Cap - 8" RGLSB-8C

## Details

Ductile iron, slanted, deep bell, and gasket style fittings are made in accordance with ASTM A-536, Grade 65-45-12 & AWWA C153. Fittings have four lugs to accommodate joint restraints and other fittings. Bell section allows 5 degree freedom of pipe deflection within the bell end. All DPS fittings have epoxy coating as standard finish on interior & exterior surfaces, 10-12 mil thickness. Gaskets are manufactured of high grade EPDM rubber and are rib-enforced U-Cup design to seal and assist in restraining pipe at all pressures.