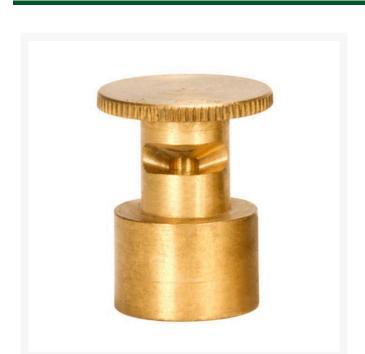

## Mist Nozzle - 1/3 Circle RGM1213

## **Details**

Precision machined from yellow brass bar stock, these nozzles are manufactured to the highest industry standards. May be used on pop-up sprinklers in lawn areas or on adapters for shrub and planter watering. Efficient for low operating pressures. May be affixed to model PP-M, PPH-M, BP-M, and BPH-M pop-up sprinklers and CTA-M and CSA-M adapters. 5/8-27 inlet thread.