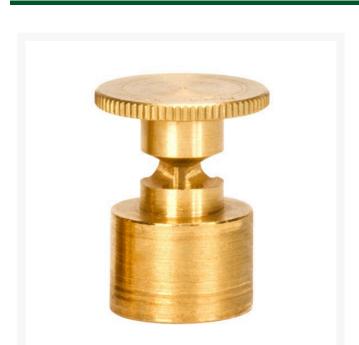

## Mist Nozzle - 3/4 Circle RGM1634

## **Details**

Precision machined from yellow brass bar stock, these nozzles are manufactured to the highest industry standards. May be used on pop-up sprinklers in lawn areas or on adapters for shrub and planter watering. Efficient for low operating pressures. May be affixed to model PP-M, PPH-M, BP-M, and BPH-M pop-up sprinklers and CTA-M and CSA-M adapters. 5/8-27 inlet thread.

## **Specifications**

Manufacturer R&R Products

Maximum Pressure 15 psi Spacing 16 ft Sprinkler Spray 10 ft

Radius

**GERT KAUFMANN Golf Course Management** 

Graf-Buttler-Strasse 7 Haimhausen, 85778 +498133907773