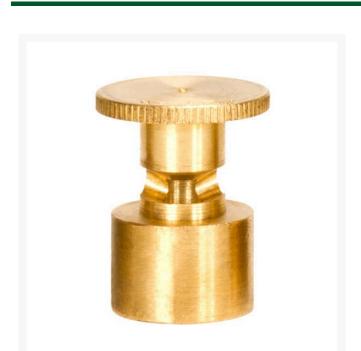

## Mist Nozzle - 5/8 Circle RGM1858

## **Details**

Precision machined from yellow brass bar stock, these nozzles are manufactured to the highest industry standards. May be used on pop-up sprinklers in lawn areas or on adapters for shrub and planter watering. Efficient for low operating pressures. May be affixed to model PP-M, PPH-M, BP-M, and BPH-M pop-up sprinklers and CTA-M and CSA-M adapters. 5/8-27 inlet thread.