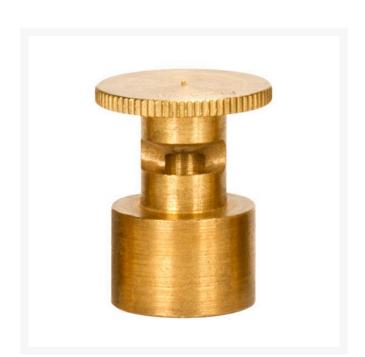

## Mist Nozzle - 3/8 Circle RGM2438

## **Details**

Precision machined from yellow brass bar stock, these nozzles are manufactured to the highest industry standards. May be used on pop-up sprinklers in lawn areas or on adapters for shrub and planter watering. Efficient for low operating pressures. May be affixed to model PP-M, PPH-M, BP-M, and BPH-M pop-up sprinklers and CTA-M and CSA-M adapters. 5/8-27 inlet thread.