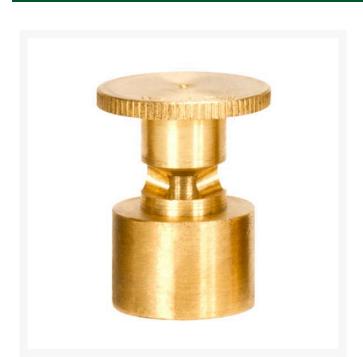

## Mist Nozzle - 5/8 Circle RGM2458

## **Details**

Precision machined from yellow brass bar stock, these nozzles are manufactured to the highest industry standards. May be used on pop-up sprinklers in lawn areas or on adapters for shrub and planter watering. Efficient for low operating pressures. May be affixed to model PP-M, PPH-M, BP-M, and BPH-M pop-up sprinklers and CTA-M and CSA-M adapters. 5/8-27 inlet thread.