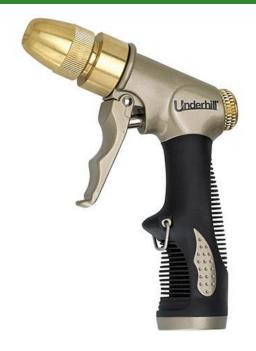

## Underhill Prospray Gun - Gold Series -Adjustable Pistol Spray

## **Details**

The Gold Series ProSpray Variable Spray Gun adjusts from jet spray to fan spray pattern simply by twisting the end of the spray head. This heavy-duty, economical nozzle is of metal-zinc/brass construction and features a smooth trigger operation and no leak design. Complete with rubber comfort grip handle plus a locking clip to reduce hand fatigue. Use with 3/4" hose inlet.

- Variable Spray Pattern
- Metal/Zinc / Brass Construction
- Smooth Action Trigger with Holding Clip
- No Lead Design
- Lightweight
- Fits 3/4in FHT Inlets