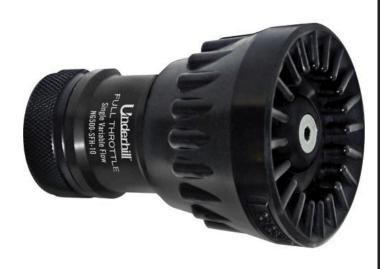

## Underhill Magnum UltraMax Full Throttle Nozzle - 3/4in FHT - High Volume

RGNG500-SFH-75

## **Details**

The professional Full Throttle High Flow Nozzle delivers steady, maximum volume fog, jet stream and fan patterns and is virturally indestructable and lead proof. Made with a heavy-duty ball valve and on/off pull control handle. Rated 600 PSI working pressure. This High Flow nozzle features 15-40 GPM (57-151 L/min). 3/4in FHT inlet. Made in U.S.A.

- Premium Plus High Flow Full Throttle Nozzle
- Range 15-40 GPM (57-151 L/min)
- Single Variable Flow
- Delivers Stead Maximum Volume Fog, Jet Stream and Fan Patterns
- Heavy Duty Ball Valve and On/Off Pull Control Handle
- Made of Aircraft Aluminun, Stainless Steel and TPR Rubber
- 600 PSI Working Pressure
- 3/4in FHT Inlet