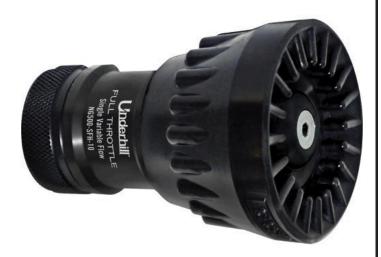

## Underhill Magnum UltraMax Full Throttle Nozzle - 1in FHT

RGNG500-SFL-10

## Details

The professional Full Throttle Low Flow nozzle delivers steady, maximum volume fog, jet stream and fan patterns and is virtually indestructable and leak proof. Rated at 600 PSI working pressure. This Low Flow nozzle features 12-19 GPM (45-72 L/min). 1 in FHT inlet. Made in U.S.A.

- Premium Plus Low Flow Full Throttle Nozzle
- Range 12-19 GPM (45-72 L/min)
- Delivers Steady, Maximum Volume Fog, Jet Stream and Fan Patterns
- Heavy Duty Ball Valve and On/Off Pull Control Handle
- Made of Aircraft Aluminum, Stainless Steel and TPR Rubber
- 600 PSI Working Pressure
- 1in FHT Inlet