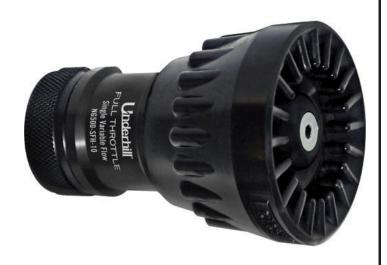

## **Underhill Magnum UltraMax Full Throttle Nozzle - 3/4in FHT**

RGNG500-SFL-75

## Details

The professional Full Throttle Low Flow nozzle delivers steady, maximum volume fog, jet stream and fan patterns and is virtually indestructable and leak proof. Rated at 600 PSI working pressure. This Low Flow nozzle features 12-19 GPM (45-72 L/min). 3/4in FHT inlet. Made in U.S.A.

- Premium Plus Low Flow Full Throttle Nozzle
- Range: 12-19 GPM (45-72 L/min)
- Single Variable Flow
- Delivers Stead Maximum Volume Fog, Jet Stream and Fan Patterns
- Heavy Duty Ball Valve and On/Off Pull Control Handle
- 600 PSI Working Pressure
- 3/4in FHT Inlet

## **Specifications**

Manufacturer Underhill
Color Black
Flow Rate 12-19 gpm
Inlet Size .75 in

**GERT KAUFMANN Golf Course Management** 

Graf-Buttler-Strasse 7 Haimhausen, 85778 +498133907773

https://golfkauf.rrproducts.com/