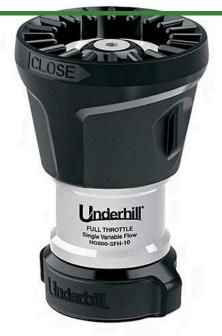

## Underhill Magnum UltraMax Full Throttle 15-40 gpm (57-151L/MIN.) 3/4in FHT

RGNG600-SFH-75

## **Details**

The Premium Pro Full Throttle Nozzle is designed with high strength aircraft aluminum composite material and TPR rubber for durability providing a dual variable flow nozzle at an economy price. Delivers steady maximum volume fog, jet stream and fan patterns. Flow range 15-40 GPM (57-151 L/min). 600 PSI working pressure. 3/4 in outlet.

- Multi Pattern Spray: Fog, Jet Stream, Fan
- 15-40 GPM (57-151 L/min)
- Rated at 600 PSI Working Pressure
- 3/4in FHT Inlet

## **Specifications**

Manufacturer Underhill Flow Rate 15-40 gpm Inlet Size .75 in

**GERT KAUFMANN Golf Course Management** 

Graf-Buttler-Strasse 7 Haimhausen, 85778 +498133907773

https://golfkauf.rrproducts.com/