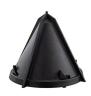

## **Details**

Plant flowers in record time with little effort and save labor costs! This cone shaped planter attaches to any straight shaft trimmer to cut a 6" diameter hole, 7" deep in a matter of seconds. The 4 vertical cutting blades cut with no airborne debris while producing a clean, neat hole. Operator stands at a 5 foot distance to work around existing plants without damage. Lightweight, durable plastic construction. Weighs less than 1 lb.

## **Specifications**

| Manufacturer     | Powerhead |
|------------------|-----------|
| Cutting Depth    | 6 in      |
| Trimmer Diameter | 6 in      |
| Weight (lbs)     | 1 lb      |

GERT KAUFMANN Golf Course Management Graf-Buttler-Strasse 7 Haimhausen, 85778