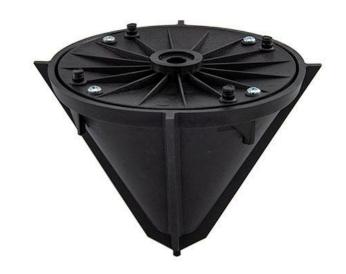

## **Details**

Plant flowers in record time with little effort and save labor costs! This cone shaped planter attaches to any straight shaft trimmer to cut a 6" diameter hole, 7" deep in a matter of seconds. The 4 vertical cutting blades cut with no airborne debris while producing a clean, neat hole. Operator stands at a 5 foot distance to work around existing plants without damage. Lightweight, durable plastic construction. Weighs less than 1 lb.

## **Specifications**

| Manufacturer     | Powerhead |
|------------------|-----------|
| Cutting Depth    | 6 in      |
| Trimmer Diameter | 6 in      |
| Weight (lbs)     | 1 lb      |

GERT KAUFMANN Golf Course Management Graf-Buttler-Strasse 7 Haimhausen, 85778