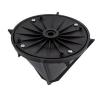

## **Details**

Plant flowers in record time with little effort and save labor costs! This cone shaped planter attaches to any straight shaft trimmer to cut a 6" diameter hole, 7" deep in a matter of seconds. The 4 vertical cutting blades cut with no airborne debris while producing a clean, neat hole. Operator stands at a 5 foot distance to work around existing plants without damage. Lightweight, durable plastic construction. Weighs less than 1 lb.

## **Specifications**

| Manufacturer     | Powerhead |
|------------------|-----------|
| Cutting Depth    | 6 in      |
| Trimmer Diameter | 6 in      |
| Weight (lbs)     | 1 lb      |

GERT KAUFMANN Golf Course Management Graf-Buttler-Strasse 7 Haimhausen, 85778