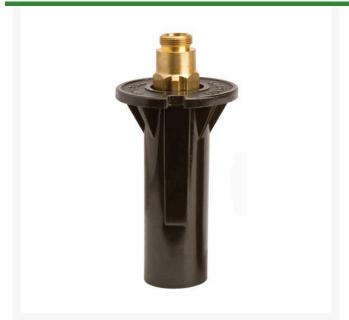

## **Details**

BRASS TOP FEATURES: Available in 1" or 2" pop-up action. Body constructed of cast red brass. Inner body and spindle machined from yellow brass. Metal-to-metal seating. BP-M and BPH-M accepts "M" series nozzles. PLASTIC TOP FEATURES: Available in 1" or 2" pop-up action. Body constructed of Lexan. Inner body and spindle machined from yellow brass. Metal-to-plastic seating. PP-M and PPH-M accepts "M" series nozzles.

## **Specifications**

Manufacturer **R&R Products** Body Height 4.75 in Cap Diameter 2.25 in Inlet Size 1/2 in Material Lexan Maximum Pressure 50 psi Pop-up Height 2 in Sprinkler Operating 15 - 30 psi

Range