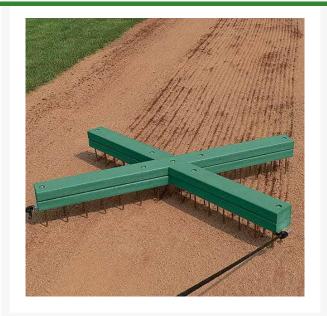

## x-Nail Drag - 3' x 2' with Pull Rope R12032

## Details

Scarify baselines, cutouts and home plate areas. This recycled wood nail drag features 60 spikes pulled in either the 3' wide or 2' wide direction by changing tow rope connection point. Fits between three-foot line and foul line on first base baseline. Complete with handle and pull rope.

- Drags in both directions by changing rope connection point
- Handle and pull rope included
- Fits between three-foot line and foul line on first base baseline