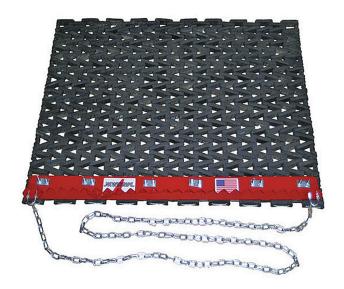

## Details

This unique drag mat is made of industrial grade recycled rubber with a reversible blade to scarify and plane. The heavy-duty steel lead bar is designed with one side serrated and one side smooth to break up hard-packed surfaces. Then groom and smooth to a "ready to play" condition. Will not rust or kink. Includes scarifier bar with 10 feet of heavyduty pull chain with cushioned hand grip. 18 month warranty.