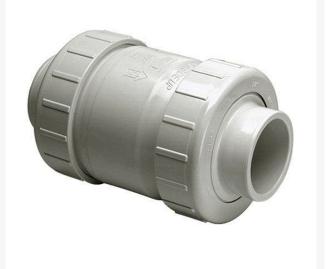

## 2 PVC T/U Utility Swing Check Valve Thd RGS172020F

## Details

Designed for optimum flow, quick response and positive shut off with minimum turbulence, this rugged industrial grade Swing Check Valve is used in a wide variety of industrial and chemical processing applications where high volume fluid transfer is required. Suitable for horizontal or vertical applications. Available in flanged style IPS sizes 3/4" through 8".Pressure Rating @ 73F (23C), Water Full Flow (open)150 psi; Back Pressure (closed)75 psi. Maximum Service Temperature: 140F (60C). Temperature/Pressure de-ratings apply . EPDM Seat.