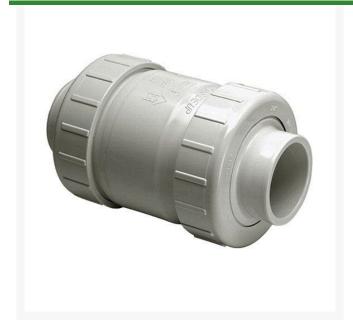

## 3 PVC T/U Utility Swg Chk Valve (Soc)

RGS172030

## **Details**

Designed for optimum flow, quick response and positive shut off with minimum turbulence, this rugged industrial grade Swing Check Valve is used in a wide variety of industrial and chemical processing applications where high volume fluid transfer is required. Suitable for horizontal or vertical applications. Available in flanged style IPS sizes 3/4" through 8".Pressure Rating @ 73F (23C), Water Full Flow (open)150 psi; Back Pressure (closed)75 psi. Maximum Service Temperature: 140F (60C). Temperature/Pressure de-ratings apply . EPDM Seat.

## **Specifications**

Manufacturer Spears
Manufacturer's S1720-30

Model No

Fitting Size 3

Seal Type EPDM

**GERT KAUFMANN Golf Course Management** 

Graf-Buttler-Strasse 7 Haimhausen, 85778 +498133907773

https://golfkauf.rrproducts.com/