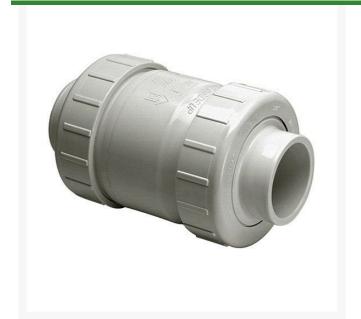

## 1/2 PVC Cl Tu Utility Sw Check Valve (Soc) RGS1720C05

## **Details**

Designed for optimum flow, quick response and positive shut off with minimum turbulence, this rugged industrial grade Swing Check Valve is used in a wide variety of industrial and chemical processing applications where high volume fluid transfer is required. Suitable for horizontal or vertical applications. Available in flanged style IPS sizes 3/4" through 8". Pressure Rating @ 73F (23C), Water Full Flow (open)150 psi. Back Pressure (closed)75 psi. Maximum Service Temperature 140F (60C). Temperature/Pressure De-ratings Apply EPDM Seat.