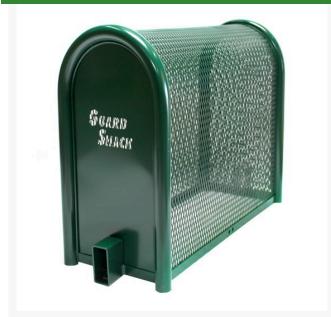

## Lift-Off Enclosure - 10x24x22 Green

RGSE1001FG

## **Details**

GuardShack powder coated enclosures offer great vandal and theft protection for your backflow, air vacuum, pumps and meters. Rugged welded construction of 1-1/4" schedule 40 steel framework and diamond-pattern expanded metal cage with tamper-resistant hardware to ensure durability and lower maintenance costs. No sharp edges or corners. Lock Shield Brackets protect against bolt cutters. Install with EncPad Enclosure Pad or concrete base. 10"W x 24"H x 22"L. Forest Green. Made in USA.

## **Specifications**

Manufacturer GuardShack
Color Green
Internal Dimensions 10x24x22 in
Material STEEL

**GERT KAUFMANN Golf Course Management**