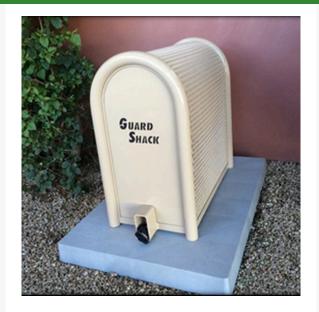

## Lift-Off Enclosure - 10x18x12 Tan

RGSE1000TN

## **Details**

GuardShack powder coated enclosures offer great vandal and theft protection for your backflow, air vacuum, pumps and meters. Rugged welded construction of 1-1/4" schedule 40 steel framework and diamond-pattern expanded metal cage with tamper-resistant hardware to ensure durability and lower maintenance costs. No sharp edges or corners. Lock Shield Brackets protect against bolt cutters. Install with EncPad Enclosure Pad or concrete base. Woodland Tan.

- Rugged construction
- Lock Shield Brackets protect against bolt cutters
- No sharp edges or corners
- Mounting hardware included
- Install with EP-5 EncPad Enclosure Pad or concrete base
- Made in U.S.A.