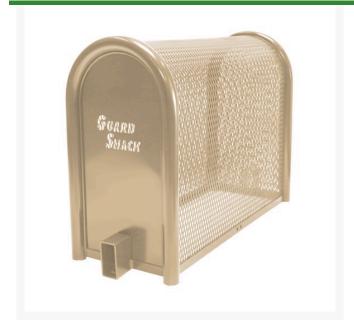

## Lift-Off Enclosure - 10x24x30 Tan

RGSE1002TN

## **Details**

GuardShack powder coated enclosures offer great vandal and theft protection for your backflow, air vacuum, pumps and meters. Rugged welded construction of 1-1/4" schedule 40 steel framework and diamond-pattern expanded metal cage with tamper-resistant hardware to ensure durability and lower maintenance costs. No sharp edges or corners. Lock Shield Brackets protect against bolt cutters. Powder coated Woodland Tan. Made in USA.

## **Specifications**

Manufacturer GuardShack

Color Tan

Internal Dimensions 10x24x30 in

**GERT KAUFMANN Golf Course Management** 

Graf-Buttler-Strasse 7 Haimhausen, 85778 +498133907773