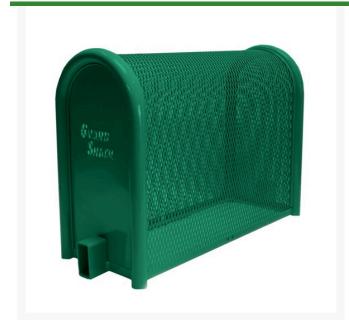

## Hinged Enclosure - 10x24x40 Green RGSE1003FG

## **Details**

GuardShack powder coated enclosures offer great vandal and theft protection for your backflow, air vacuum, pumps and meters. Rugged welded construction of 1-1/4" schedule 40 steel framework and diamond-pattern expanded metal cage with tamper-resistant hardware to ensure durability and lower maintenance costs. No sharp edges or corners. Lock Shield Brackets protect against bolt cutters. Powder coated Forest Green. Made in USA.

- Rugged construction
- No sharp edges or corners
- Mounting hardware included
- Lock Shield Brackets protect against bolt cutters
- Install with EncPad Enclosure Pad or concrete base
- Made in U.S.A.

## **Specifications**

Manufacturer GuardShack
Color Green
Internal Dimensions 10x24x40 in