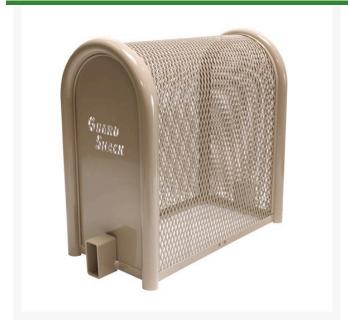

## Lift-Off Enclosure - 10x24x22 Tan

## **Details**

GuardShack powder coated enclosures offer great vandal and theft protection for your backflow, air vacuum, pumps and meters. Rugged welded construction of 1-1/4" schedule 40 steel framework and diamond-pattern expanded metal cage with tamper-resistant hardware to ensure durability and lower maintenance costs. No sharp edges or corners. Lock Shield Brackets protect against bolt cutters. Install with EncPad Enclosure Pad or concrete base. Powder coated Woodland Tan. Made in USA.

- Rugged construction
- No sharp edges or corners
- Mounting hardware included
- Lock Shield Brackets protect against bolt cutters
- Install with EP-1 EncPad Enclosure Pad or concrete base
- Made in U.S.A.