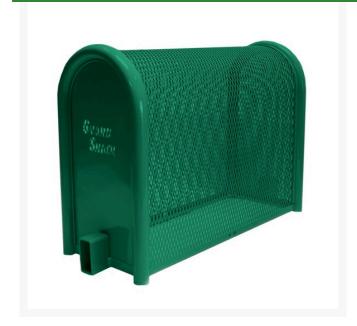

## Lift-Off Enclosure - 16x30x30 Green

RGSE1004FG

## **Details**

GuardShack powder coated enclosures offer great vandal and theft protection for your backflow, air vacuum, pumps and meters. Rugged welded construction of 1-1/4" schedule 40 steel framework and diamond-pattern expanded metal cage with tamper-resistant hardware to ensure durability and lower maintenance costs. No sharp edges or corners. Lock Shield Brackets protect against bolt cutters. Install with EncPad Enclosure Pad or concrete base. Powder coated Forest Green. Made in USA.

- Rugged construction
- No sharp edges or corners
- Mounting hardware included
- Lock Shiled Brackets protect against bolt cutters
- Install with EncPad Enclosure Pad or concrete base
- Made in U.S.A.

## **Specifications**

Manufacturer GuardShack Manufacturer's GS-3.3

Model No

Color Green

Internal Dimensions 16x30x30 in

**GERT KAUFMANN Golf Course Management**