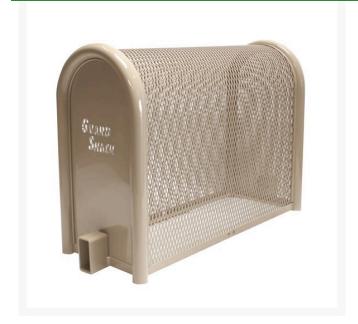

## Lift-Off Enclosure - 16x30x30 Tan

RGSE1004TN

## **Details**

GuardShack powder coated enclosures offer great vandal and theft protection for your backflow, air vacuum, pumps and meters. Rugged welded construction of 1-1/4" schedule 40 steel framework and diamond-pattern expanded metal cage with tamper-resistant hardware to ensure durability and lower maintenance costs. No sharp edges or corners. Lock Shield Brackets protect against bolt cutters. Install with EncPad Enclosure Pad or concrete base. Powder coated Woodland Tan. Made in USA.

- Rugged construction
- No sharp corners or edges
- Mounting hardware included
- Lock Shield Brackets protect against bolt cutters
- Install with EncPad Enclosure Pad or concrete base
- Made in U.S.A.

## **Specifications**

Manufacturer GuardShack

Color Tan

Internal Dimensions 16x30x30 in

**GERT KAUFMANN Golf Course Management**