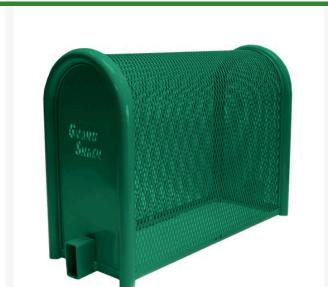

## Hinged Enclosure - 16x30x46 Green RGSE1005FG

## **Details**

GuardShack powder coated enclosures offer great vandal and theft protection for your backflow, air vacuum, pumps and meters. Rugged welded construction of 1-1/4" schedule 40 steel framework and diamond-pattern expanded metal cage with tamper-resistant hardware to ensure durability and lower maintenance costs. No sharp edges or corners. Lock Shield Brackets protect against bolt cutters. Install with EncPad Enclosure Pad or concrete base. Powder coated Forest Green. Made in USA.

- Rugged construction
- No sharp edges or corners
- Mounting hardware included
- Lock Shield Brackets protect against bolt cutters
- Install with EncPad Enclosure Pad or concrete base
- Made in U.S.A.

## **Specifications**

Manufacturer GuardShack Color Green Internal Dimensions 16x30x46 in