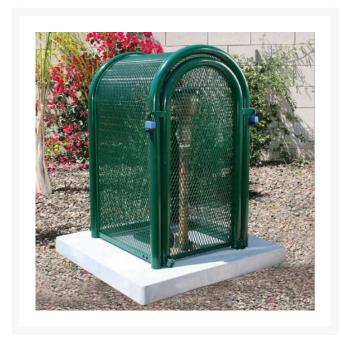

## Hinged w/Gate Enclosure - 16x37x18 Green

RGSE1006FG

## **Details**

The powder coated steel tall hinged body with gate GS-M1 model is perfect for extra tall pressure vacuum breakers and irrigation controllers. 16"W x 37"H x 18"L. Forest Green . Made in U.S.A.

- Rugged construction
- Hinged opening provides complete access so 1 technician can service
- Install with EncPad Enclosure or concrete base
- Lock Shield Brackets protect against bolt cutters